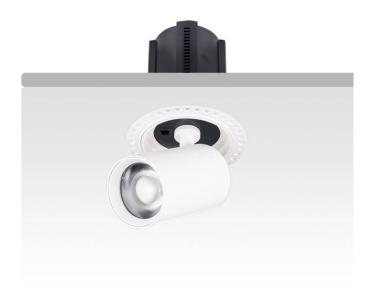

## **GAP RT**

Lavov downlight from the family GAP RT with a power of 25W and a reflector of 24 degrees beam angle. With a total lumen output of 2500lm and an efficacy of 100lm/W. CCT 3000K. . Made in Die Cast Aluminum and finished in Black color. ON/OFF driver.