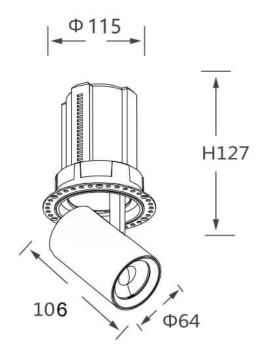

## **Scheme**

| Product                    |                |
|----------------------------|----------------|
| Real power (W)             | 25             |
| Real luminous flux (Lm)    | 2500           |
| Luminous efficiency (Lm/W) | 100            |
| Beam angle (º)             | 24             |
| Life time (h)              | 50000 h L80B10 |
| Colour                     | Black          |
| Control gear included      | Yes            |
| Control gear               | ON/OFF         |
| Flicker Free               | Yes            |
| Light source               | LED            |
| Type of LED                | СОВ            |
| Colour temperature (K)     | 3000K          |
| Colour consistency (SDCM)  | SDCM<3         |
| CRI                        | 90             |