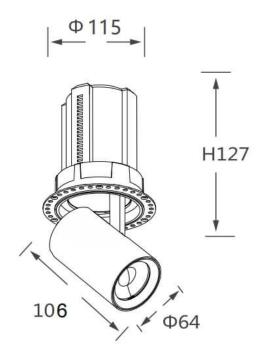

## GAP RT

Lavov downlight from the family GAP RT with a power of 25W and a reflector of 24 degrees beam angle. With a total lumen output of 2500lm and an efficacy of 100lm/W. CCT 3000K. . Made in Die Cast Aluminum and finished in White color. DALI driver.

Pictograms

| Product                    |                |
|----------------------------|----------------|
| Real power (W)             | 25             |
| Real luminous flux (Lm)    | 2500           |
| Luminous efficiency (Lm/W) | 100            |
| Beam angle (º)             | 24             |
| Life time (h)              | 50000 h L80B10 |
| Colour                     | White          |
| Control gear included      | Yes            |
| Control gear               | DALI           |
| Flicker Free               | Yes            |
| Light source               | LED            |
| Type of LED                | СОВ            |
| Colour temperature (K)     | 3000К          |
| Colour consistency (SDCM)  | SDCM<3         |
| CRI                        | 90             |