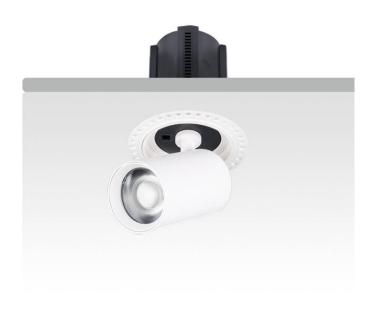

## GAP RT

Lavov downlight from the family GAP RT with a power of 25W and a reflector of 24 degrees beam angle. With a total lumen output of 2500lm and an efficacy of 100lm/W. CCT 3000K. . Made in Die Cast Aluminum and finished in White color. DALI driver.

Pictograms

| Product                    |                |
|----------------------------|----------------|
| Real power (W)             | 25             |
| Real luminous flux (Lm)    | 2500           |
| Luminous efficiency (Lm/W) | 100            |
| Beam angle (º)             | 24             |
| Life time (h)              | 50000 h L80B10 |
| Colour                     | White          |
| Control gear included      | Yes            |
| Control gear               | DALI           |
| Flicker Free               | Yes            |
| Light source               | LED            |
| Type of LED                | СОВ            |
| Colour temperature (K)     | 3000К          |
| Colour consistency (SDCM)  | SDCM<3         |
| CRI                        | 90             |