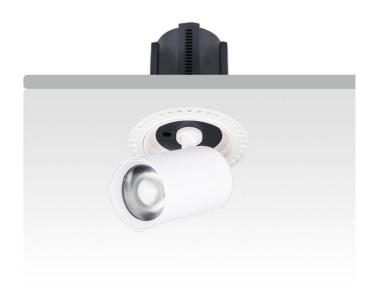

## **GAP RT**

Lavov downlight from the family GAP RT with a power of 25W and a reflector of 24 degrees beam angle. With a total lumen output of 2500lm and an efficacy of 100lm/W. CCT 3000K. . Made in Die Cast Aluminum and finished in Black color. DALI driver.