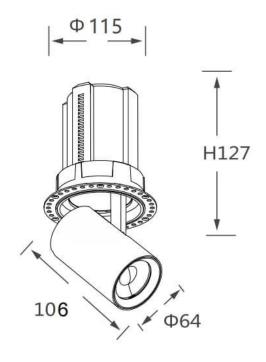

## **GAP RT**

Lavov downlight from the family GAP RT with a power of 25W and a reflector of 24 degrees beam angle. With a total lumen output of 2500lm and an efficacy of 100lm/W. CCT 3000K. . Made in Die Cast Aluminum and finished in Black color. DALI driver.