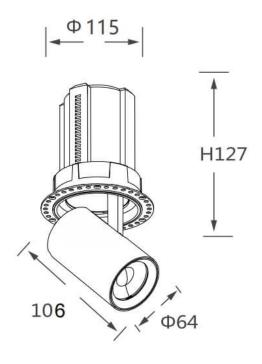

## **Scheme**

| Product                    |                        |
|----------------------------|------------------------|
| Real power (W)             | 25                     |
| Real luminous flux (Lm)    | 2500                   |
| Luminous efficiency (Lm/W) | 100                    |
| Beam angle (º)             | 24                     |
| Life time (h)              | 50000 h L80B10         |
| Colour                     | White                  |
| Control gear included      | Yes                    |
| Control gear               | Dimmable Casamby ready |
| Flicker Free               | Yes                    |
| Light source               | LED                    |
| Type of LED                | СОВ                    |
| Colour temperature (K)     | 3000K                  |
| Colour consistency (SDCM)  | SDCM<3                 |
| CRI                        | 90                     |