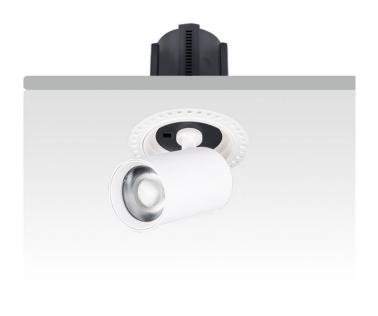

## **GAP RT-Smart**

Lavov downlight from the family GAP RT with a power of 25W and a reflector of 24 degrees beam angle. With a total lumen output of 2500lm and an efficacy of 100lm/W. CCT 3000K. . Made in Die Cast Aluminum and finished in White color. Dimmable Casamby ready driver.

| Item code    | 86.D048.3329.01 |
|--------------|-----------------|
| Product type | Indoor          |
| Category     | Downlights      |
| Family       | GAP             |
| Subfamily    | GAP RT-Smart    |
| Distouroms   |                 |