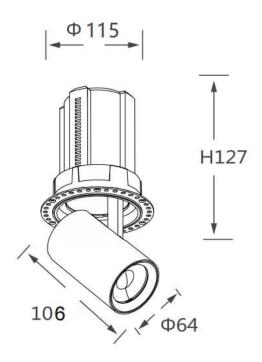

## **Scheme**

| Product                    |                        |
|----------------------------|------------------------|
| Real power (W)             | 25                     |
| Real luminous flux (Lm)    | 2500                   |
| Luminous efficiency (Lm/W) | 100                    |
| Beam angle (º)             | 24                     |
| Life time (h)              | 50000 h L80B10         |
| Colour                     | Black                  |
| Control gear included      | Yes                    |
| Control gear               | Dimmable Casamby ready |
| Flicker Free               | Yes                    |
| Light source               | LED                    |
| Type of LED                | СОВ                    |
| Colour temperature (K)     | 3000K                  |
| Colour consistency (SDCM)  | SDCM<3                 |
| CRI                        | 90                     |