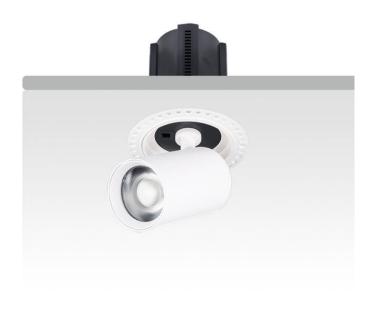

## **GAP RT-Smart**

Lavov downlight from the family GAP RT with a power of 25W and a reflector of 24 degrees beam angle. With a total lumen output of 2500lm and an efficacy of 100lm/W. CCT 3000K. . Made in Die Cast Aluminum and finished in Black color. Dimmable Casamby ready driver.