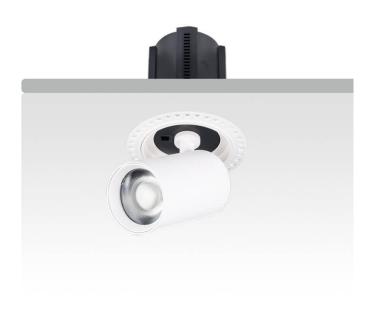

## GAP RT

Lavov downlight from the family GAP RT with a power of 25W and a reflector of 36 degrees beam angle. With a total lumen output of 2500lm and an efficacy of 100lm/W. CCT 3000K. . Made in Die Cast Aluminum and finished in White color. ON/OFF driver.

Pictograms

| Product                    |                |
|----------------------------|----------------|
| Real power (W)             | 25             |
| Real luminous flux (Lm)    | 2500           |
| Luminous efficiency (Lm/W) | 100            |
| Beam angle (º)             | 36             |
| Life time (h)              | 50000 h L80B10 |
| Colour                     | White          |
| Control gear included      | Yes            |
| Control gear               | ON/OFF         |
| Flicker Free               | Yes            |
| Light source               | LED            |
| Type of LED                | СОВ            |
| Colour temperature (K)     | 3000К          |
| Colour consistency (SDCM)  | SDCM<3         |
| CRI                        | 90             |