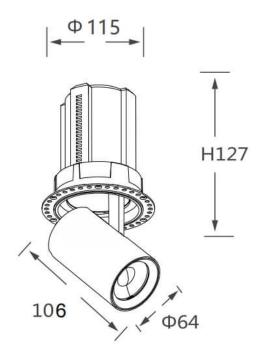

## GAP RT

Lavov downlight from the family GAP RT with a power of 25W and a reflector of 36 degrees beam angle. With a total lumen output of 2500lm and an efficacy of 100lm/W. CCT 3000K. . Made in Die Cast Aluminum and finished in White color. ON/OFF driver.

Pictograms

| Product                    |                |
|----------------------------|----------------|
| Real power (W)             | 25             |
| Real luminous flux (Lm)    | 2500           |
| Luminous efficiency (Lm/W) | 100            |
| Beam angle (º)             | 36             |
| Life time (h)              | 50000 h L80B10 |
| Colour                     | White          |
| Control gear included      | Yes            |
| Control gear               | ON/OFF         |
| Flicker Free               | Yes            |
| Light source               | LED            |
| Type of LED                | СОВ            |
| Colour temperature (K)     | 3000К          |
| Colour consistency (SDCM)  | SDCM<3         |
| CRI                        | 90             |