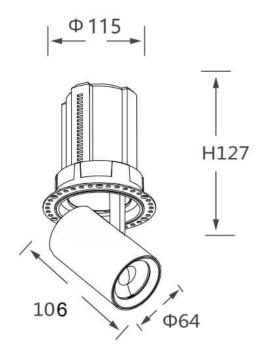

## **GAP RT**

Lavov downlight from the family GAP RT with a power of 25W and a reflector of 36 degrees beam angle. With a total lumen output of 2500lm and an efficacy of 100lm/W. CCT 3000K. . Made in Die Cast Aluminum and finished in Black color. ON/OFF driver.

| Item code    | 86.D048.3331.02 |
|--------------|-----------------|
| Product type | Indoor          |
| Category     | Downlights      |
| Family       | GAP             |
| Subfamily    | GAP RT          |
| Distouroms   | -               |

## Pictograms

## **Scheme**



| Product                    |                |
|----------------------------|----------------|
| Real power (W)             | 25             |
| Real luminous flux (Lm)    | 2500           |
| Luminous efficiency (Lm/W) | 100            |
| Beam angle (º)             | 36             |
| Life time (h)              | 50000 h L80B10 |
| Colour                     | Black          |
| Control gear included      | Yes            |
| Control gear               | ON/OFF         |
| Flicker Free               | Yes            |
| Light source               | LED            |
| Type of LED                | СОВ            |
| Colour temperature (K)     | 3000K          |
| Colour consistency (SDCM)  | SDCM<3         |
| CRI                        | 90             |