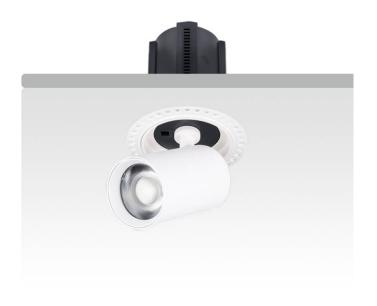

## **GAP RT**

Lavov downlight from the family GAP RT with a power of 25W and a reflector of 36 degrees beam angle. With a total lumen output of 2500lm and an efficacy of 100lm/W. CCT 3000K. . Made in Die Cast Aluminum and finished in Black color. ON/OFF driver.

| Item code    | 86.D048.3331.02 |
|--------------|-----------------|
| Product type | Indoor          |
| Category     | Downlights      |
| Family       | GAP             |
| Subfamily    | GAP RT          |
| Distouroms   | -               |