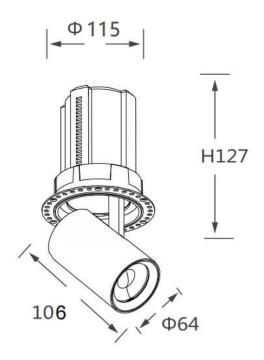

## **Scheme**

| Product                    |                |
|----------------------------|----------------|
| Real power (W)             | 25             |
| Real luminous flux (Lm)    | 2500           |
| Luminous efficiency (Lm/W) | 100            |
| Beam angle (º)             | 36             |
| Life time (h)              | 50000 h L80B10 |
| Colour                     | White          |
| Control gear included      | Yes            |
| Control gear               | DALI           |
| Flicker Free               | Yes            |
| Light source               | LED            |
| Type of LED                | СОВ            |
| Colour temperature (K)     | 3000K          |
| Colour consistency (SDCM)  | SDCM<3         |
| CRI                        | 90             |