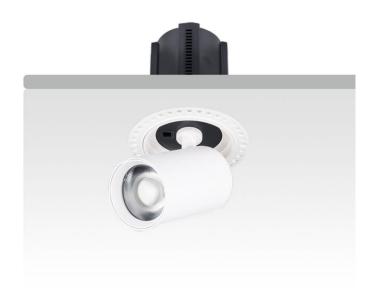

## **GAP RT**

Lavov downlight from the family GAP RT with a power of 25W and a reflector of 36 degrees beam angle. With a total lumen output of 2500lm and an efficacy of 100lm/W. CCT 3000K. . Made in Die Cast Aluminum and finished in White color. DALI driver.

| Item code    | 86.D048.3333.01 |
|--------------|-----------------|
| Product type | Indoor          |
| Category     | Downlights      |
| Family       | GAP             |
| Subfamily    | GAP RT          |
| Distouroms   |                 |