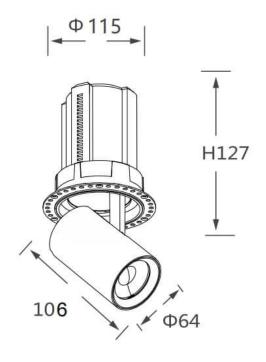

## **Scheme**

| Product                    |                |
|----------------------------|----------------|
| Real power (W)             | 25             |
| Real luminous flux (Lm)    | 2500           |
| Luminous efficiency (Lm/W) | 100            |
| Beam angle (º)             | 36             |
| Life time (h)              | 50000 h L80B10 |
| Colour                     | Black          |
| Control gear included      | Yes            |
| Control gear               | DALI           |
| Flicker Free               | Yes            |
| Light source               | LED            |
| Type of LED                | СОВ            |
| Colour temperature (K)     | 3000K          |
| Colour consistency (SDCM)  | SDCM<3         |
| CRI                        | 90             |