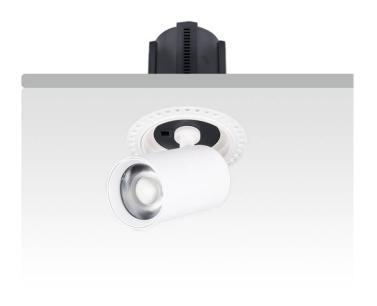

## **GAP RT**

Lavov downlight from the family GAP RT with a power of 25W and a reflector of 36 degrees beam angle. With a total lumen output of 2500lm and an efficacy of 100lm/W. CCT 3000K. . Made in Die Cast Aluminum and finished in Black color. DALI driver.

| Item code    | 86.D048.3333.02 |
|--------------|-----------------|
| Product type | Indoor          |
| Category     | Downlights      |
| Family       | GAP             |
| Subfamily    | GAP RT          |
| Distouroms   | -               |