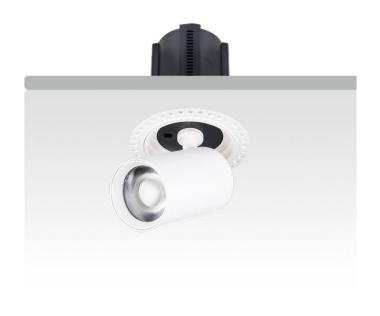

## **GAP RT-Smart**

Lavov downlight from the family GAP RT with a power of 25W and a reflector of 36 degrees beam angle. With a total lumen output of 2500lm and an efficacy of 100lm/W. CCT 3000K. . Made in Die Cast Aluminum and finished in White color. Dimmable Casamby ready driver.