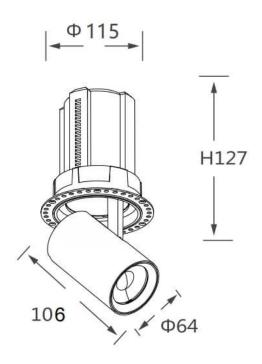

## **Scheme**

| Product                    |                        |
|----------------------------|------------------------|
| Real power (W)             | 25                     |
| Real luminous flux (Lm)    | 2500                   |
| Luminous efficiency (Lm/W) | 100                    |
| Beam angle (º)             | 36                     |
| Life time (h)              | 50000 h L80B10         |
| Colour                     | White                  |
| Control gear included      | Yes                    |
| Control gear               | Dimmable Casamby ready |
| Flicker Free               | Yes                    |
| Light source               | LED                    |
| Type of LED                | СОВ                    |
| Colour temperature (K)     | 3000K                  |
| Colour consistency (SDCM)  | SDCM<3                 |
| CRI                        | 90                     |