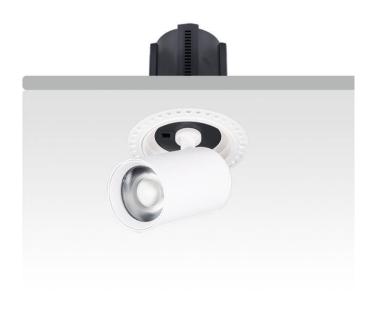

## **GAP RT-Smart**

Lavov downlight from the family GAP RT with a power of 25W and a reflector of 36 degrees beam angle. With a total lumen output of 2500lm and an efficacy of 100lm/W. CCT 3000K. . Made in Die Cast Aluminum and finished in Black color. Dimmable Casamby ready driver.