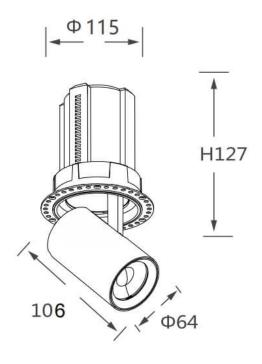

## **Scheme**

| Product                    |                        |
|----------------------------|------------------------|
| Real power (W)             | 25                     |
| Real luminous flux (Lm)    | 2500                   |
| Luminous efficiency (Lm/W) | 100                    |
| Beam angle (º)             | 36                     |
| Life time (h)              | 50000 h L80B10         |
| Colour                     | Black                  |
| Control gear included      | Yes                    |
| Control gear               | Dimmable Casamby ready |
| Flicker Free               | Yes                    |
| Light source               | LED                    |
| Type of LED                | СОВ                    |
| Colour temperature (K)     | 3000K                  |
| Colour consistency (SDCM)  | SDCM<3                 |
| CRI                        | 90                     |