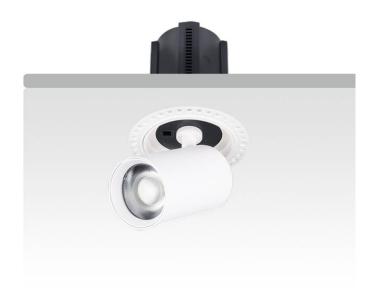

## **GAP RT**

Lavov downlight from the family GAP RT with a power of 25W and a reflector of 15 degrees beam angle. With a total lumen output of 2500lm and an efficacy of 100lm/W. CCT 4000K. . Made in Die Cast Aluminum and finished in White color. ON/OFF driver.

## **Scheme**

| Product                    |                |
|----------------------------|----------------|
| Real power (W)             | 25             |
| Real luminous flux (Lm)    | 2500           |
| Luminous efficiency (Lm/W) | 100            |
| Beam angle (º)             | 15             |
| Life time (h)              | 50000 h L80B10 |
| Colour                     | White          |
| Control gear included      | Yes            |
| Control gear               | ON/OFF         |
| Flicker Free               | Yes            |
| Light source               | LED            |
| Type of LED                | СОВ            |
| Colour temperature (K)     | 4000K          |
| Colour consistency (SDCM)  | SDCM<3         |
| CRI                        | 90             |