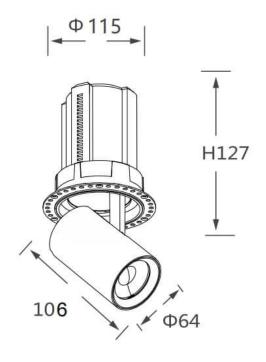

## **Scheme**

| Product                    |                |
|----------------------------|----------------|
| Real power (W)             | 25             |
| Real luminous flux (Lm)    | 2500           |
| Luminous efficiency (Lm/W) | 100            |
| Beam angle (º)             | 15             |
| Life time (h)              | 50000 h L80B10 |
| Colour                     | White          |
| Control gear included      | Yes            |
| Control gear               | ON/OFF         |
| Flicker Free               | Yes            |
| Light source               | LED            |
| Type of LED                | СОВ            |
| Colour temperature (K)     | 4000K          |
| Colour consistency (SDCM)  | SDCM<3         |
| CRI                        | 90             |