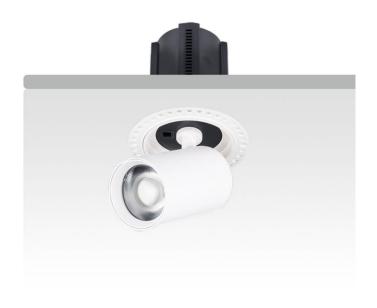

## **GAP RT**

Lavov downlight from the family GAP RT with a power of 25W and a reflector of 15 degrees beam angle. With a total lumen output of 2500lm and an efficacy of 100lm/W. CCT 4000K. . Made in Die Cast Aluminum and finished in Black color. ON/OFF driver.