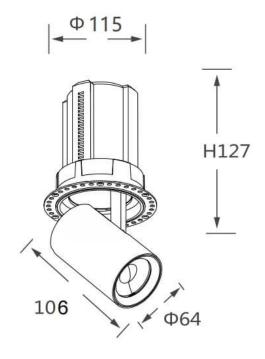

| Item code    | 86.D048.3411.02 |
|--------------|-----------------|
| Product type | Indoor          |
| Category     | Downlights      |
| Family       | GAP             |
| Subfamily    | GAP RT          |
| Distance a   | -               |