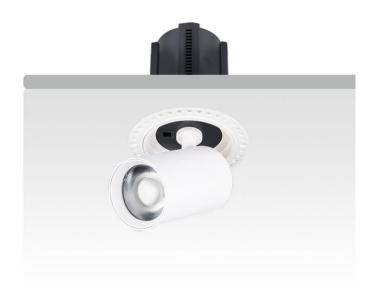

## **GAP RT**

Lavov downlight from the family GAP RT with a power of 25W and a reflector of 15 degrees beam angle. With a total lumen output of 2500lm and an efficacy of 100lm/W. CCT 4000K. . Made in Die Cast Aluminum and finished in White color. DALI driver.

| Item code    | 86.D048.3413.01 |
|--------------|-----------------|
| Product type | Indoor          |
| Category     | Downlights      |
| Family       | GAP             |
| Subfamily    | GAP RT          |
| Distouroms   |                 |