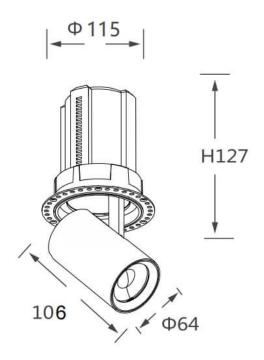

## **Scheme**

| Product                    |                |
|----------------------------|----------------|
| Real power (W)             | 25             |
| Real luminous flux (Lm)    | 2500           |
| Luminous efficiency (Lm/W) | 100            |
| Beam angle (º)             | 15             |
| Life time (h)              | 50000 h L80B10 |
| Colour                     | White          |
| Control gear included      | Yes            |
| Control gear               | DALI           |
| Flicker Free               | Yes            |
| Light source               | LED            |
| Type of LED                | СОВ            |
| Colour temperature (K)     | 4000K          |
| Colour consistency (SDCM)  | SDCM<3         |
| CRI                        | 90             |