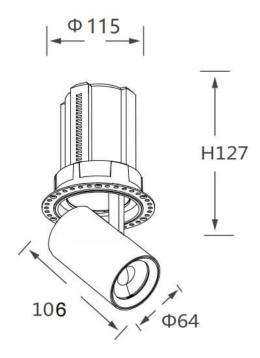

## GAP RT

Lavov downlight from the family GAP RT with a power of 25W and a reflector of 15 degrees beam angle. With a total lumen output of 2500lm and an efficacy of 100lm/W. CCT 4000K. . Made in Die Cast Aluminum and finished in Black color. DALI driver.