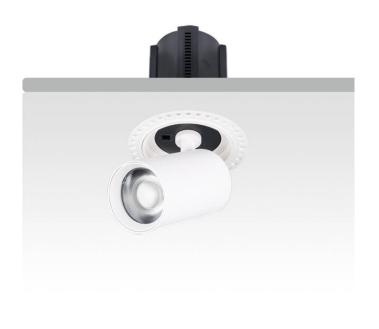

## GAP RT

Lavov downlight from the family GAP RT with a power of 25W and a reflector of 15 degrees beam angle. With a total lumen output of 2500lm and an efficacy of 100lm/W. CCT 4000K. . Made in Die Cast Aluminum and finished in Black color. DALI driver.