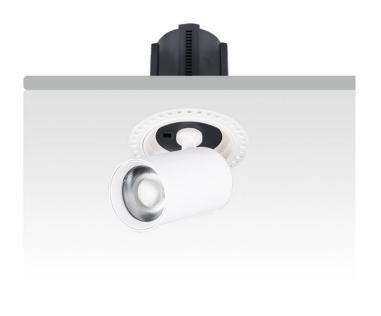

## **GAP RT-Smart**

Lavov downlight from the family GAP RT with a power of 25W and a reflector of 15 degrees beam angle. With a total lumen output of 2500lm and an efficacy of 100lm/W. CCT 4000K. . Made in Die Cast Aluminum and finished in White color. Dimmable Casamby ready driver.