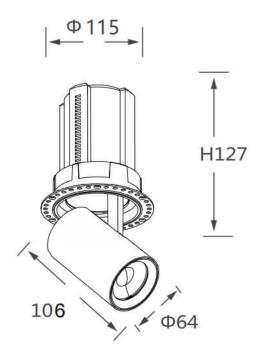

## **Scheme**

| Product                    |                        |
|----------------------------|------------------------|
| Real power (W)             | 25                     |
| Real luminous flux (Lm)    | 2500                   |
| Luminous efficiency (Lm/W) | 100                    |
| Beam angle (º)             | 15                     |
| Life time (h)              | 50000 h L80B10         |
| Colour                     | White                  |
| Control gear included      | Yes                    |
| Control gear               | Dimmable Casamby ready |
| Flicker Free               | Yes                    |
| Light source               | LED                    |
| Type of LED                | СОВ                    |
| Colour temperature (K)     | 4000K                  |
| Colour consistency (SDCM)  | SDCM<3                 |
| CRI                        | 90                     |