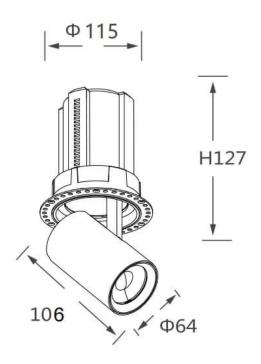

## **GAP RT-Smart**

Lavov downlight from the family GAP RT with a power of 25W and a reflector of 15 degrees beam angle. With a total lumen output of 2500lm and an efficacy of 100lm/W. CCT 4000K. . Made in Die Cast Aluminum and finished in Black color. Dimmable Casamby ready driver.