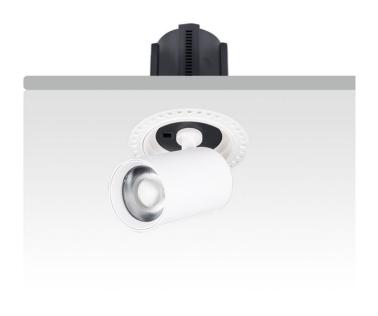

## **GAP RT-Smart**

Lavov downlight from the family GAP RT with a power of 25W and a reflector of 15 degrees beam angle. With a total lumen output of 2500lm and an efficacy of 100lm/W. CCT 4000K. . Made in Die Cast Aluminum and finished in Black color. Dimmable Casamby ready driver.