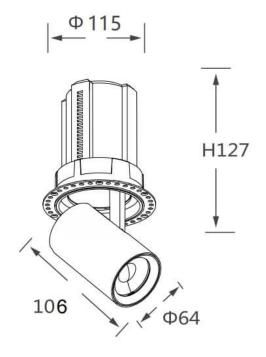

## **Scheme**

| Product                    |                |
|----------------------------|----------------|
| Real power (W)             | 25             |
| Real luminous flux (Lm)    | 2500           |
| Luminous efficiency (Lm/W) | 100            |
| Beam angle (º)             | 24             |
| Life time (h)              | 50000 h L80B10 |
| Colour                     | White          |
| Control gear included      | Yes            |
| Control gear               | ON/OFF         |
| Flicker Free               | Yes            |
| Light source               | LED            |
| Type of LED                | СОВ            |
| Colour temperature (K)     | 4000K          |
| Colour consistency (SDCM)  | SDCM<3         |
| CRI                        | 90             |