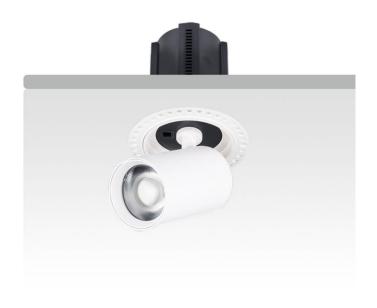

## **GAP RT**

Lavov downlight from the family GAP RT with a power of 25W and a reflector of 24 degrees beam angle. With a total lumen output of 2500lm and an efficacy of 100lm/W. CCT 4000K. . Made in Die Cast Aluminum and finished in White color. ON/OFF driver.