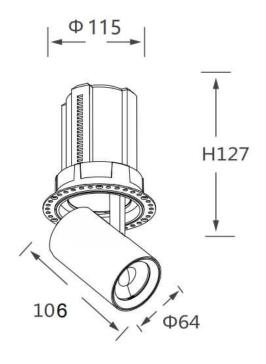

## **Scheme**

| Product                    |                |
|----------------------------|----------------|
| Real power (W)             | 25             |
| Real luminous flux (Lm)    | 2500           |
| Luminous efficiency (Lm/W) | 100            |
| Beam angle (º)             | 24             |
| Life time (h)              | 50000 h L80B10 |
| Colour                     | Black          |
| Control gear included      | Yes            |
| Control gear               | ON/OFF         |
| Flicker Free               | Yes            |
| Light source               | LED            |
| Type of LED                | СОВ            |
| Colour temperature (K)     | 4000K          |
| Colour consistency (SDCM)  | SDCM<3         |
| CRI                        | 90             |