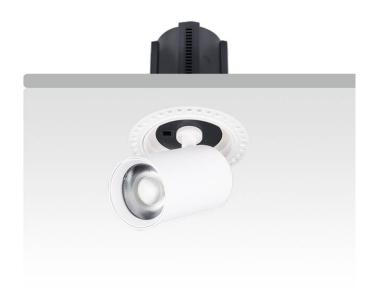

## **GAP RT**

Lavov downlight from the family GAP RT with a power of 25W and a reflector of 24 degrees beam angle. With a total lumen output of 2500lm and an efficacy of 100lm/W. CCT 4000K. . Made in Die Cast Aluminum and finished in Black color. ON/OFF driver.

| Item code    | 86.D048.3421.02 |
|--------------|-----------------|
| Product type | Indoor          |
| Category     | Downlights      |
| Family       | GAP             |
| Subfamily    | GAP RT          |
| Distouroms   | -               |