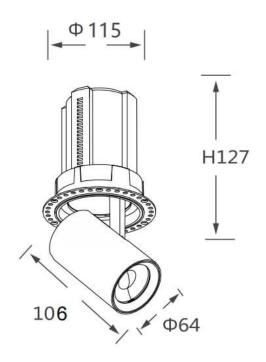

## **Scheme**

| Product                    |                |
|----------------------------|----------------|
| Real power (W)             | 25             |
| Real luminous flux (Lm)    | 2500           |
| Luminous efficiency (Lm/W) | 100            |
| Beam angle (º)             | 24             |
| Life time (h)              | 50000 h L80B10 |
| Colour                     | White          |
| Control gear included      | Yes            |
| Control gear               | DALI           |
| Flicker Free               | Yes            |
| Light source               | LED            |
| Type of LED                | СОВ            |
| Colour temperature (K)     | 4000K          |
| Colour consistency (SDCM)  | SDCM<3         |
| CRI                        | 90             |