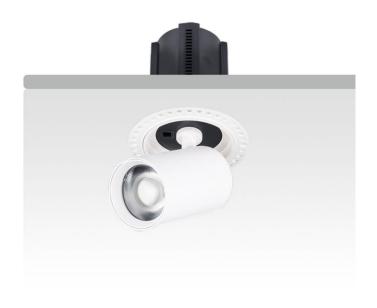

## **GAP RT**

Lavov downlight from the family GAP RT with a power of 25W and a reflector of 24 degrees beam angle. With a total lumen output of 2500lm and an efficacy of 100lm/W. CCT 4000K. . Made in Die Cast Aluminum and finished in White color. DALI driver.

| Item code    | 86.D048.3423.01 |
|--------------|-----------------|
| Product type | Indoor          |
| Category     | Downlights      |
| Family       | GAP             |
| Subfamily    | GAP RT          |
| Distouroms   |                 |