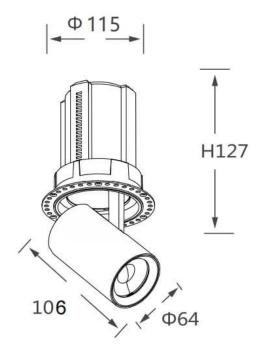

## **Scheme**

| Product                    |                |
|----------------------------|----------------|
| Real power (W)             | 25             |
| Real luminous flux (Lm)    | 2500           |
| Luminous efficiency (Lm/W) | 100            |
| Beam angle (º)             | 24             |
| Life time (h)              | 50000 h L80B10 |
| Colour                     | Black          |
| Control gear included      | Yes            |
| Control gear               | DALI           |
| Flicker Free               | Yes            |
| Light source               | LED            |
| Type of LED                | СОВ            |
| Colour temperature (K)     | 4000K          |
| Colour consistency (SDCM)  | SDCM<3         |
| CRI                        | 90             |