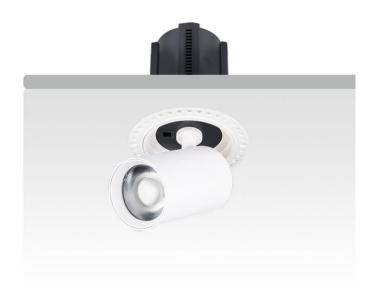

## **GAP RT**

Lavov downlight from the family GAP RT with a power of 25W and a reflector of 24 degrees beam angle. With a total lumen output of 2500lm and an efficacy of 100lm/W. CCT 4000K. . Made in Die Cast Aluminum and finished in Black color. DALI driver.