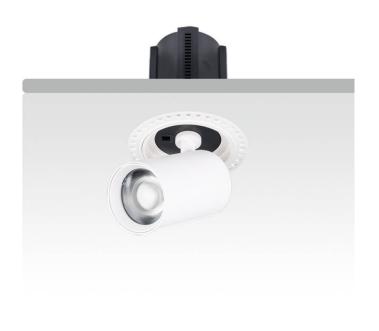

## GAP RT-Smart

Lavov downlight from the family GAP RT with a power of 25W and a reflector of 24 degrees beam angle. With a total lumen output of 2500lm and an efficacy of 100lm/W. CCT 4000K. . Made in Die Cast Aluminum and finished in Black color. Dimmable Casamby ready driver.

Pictograms

| Φ115                                                                 |      |
|----------------------------------------------------------------------|------|
|                                                                      | H127 |
|                                                                      |      |
| 106 \$\$ \$\$ \$\$ \$\$ \$\$ \$\$ \$\$ \$\$ \$\$ \$\$ \$\$ \$\$ \$\$ | k.   |