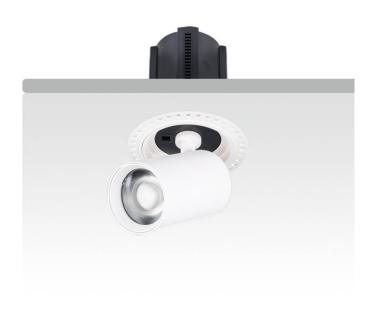

## GAP RT

Lavov downlight from the family GAP RT with a power of 25W and a reflector of 36 degrees beam angle. With a total lumen output of 2500lm and an efficacy of 100lm/W. CCT 4000K. . Made in Die Cast Aluminum and finished in White color. ON/OFF driver.