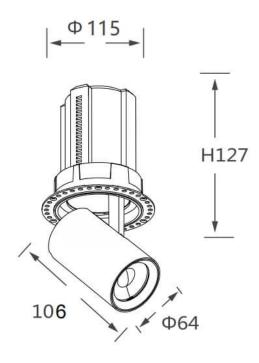

## GAP RT

Lavov downlight from the family GAP RT with a power of 25W and a reflector of 36 degrees beam angle. With a total lumen output of 2500lm and an efficacy of 100lm/W. CCT 4000K. . Made in Die Cast Aluminum and finished in White color. ON/OFF driver.