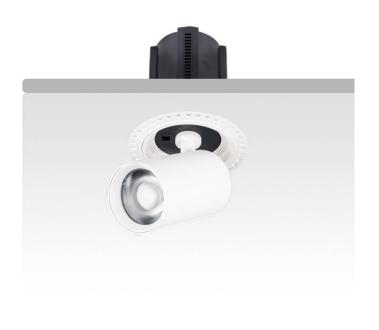

## GAP RT

Lavov downlight from the family GAP RT with a power of 25W and a reflector of 36 degrees beam angle. With a total lumen output of 2500lm and an efficacy of 100lm/W. CCT 4000K. . Made in Die Cast Aluminum and finished in Black color. ON/OFF driver.

| Item code      | 86.D048.3431.02 |  |
|----------------|-----------------|--|
| Product type   | Indoor          |  |
| Category       | Downlights      |  |
| Family         | GAP             |  |
| Subfamily      | GAP RT          |  |
| <b>D</b> ' - 1 |                 |  |

Pictograms

| Product                    |                |
|----------------------------|----------------|
| Real power (W)             | 25             |
| Real luminous flux (Lm)    | 2500           |
| Luminous efficiency (Lm/W) | 100            |
| Beam angle (º)             | 36             |
| Life time (h)              | 50000 h L80B10 |
| Colour                     | Black          |
| Control gear included      | Yes            |
| Control gear               | ON/OFF         |
| Flicker Free               | Yes            |
| Light source               | LED            |
| Type of LED                | СОВ            |
| Colour temperature (K)     | 4000K          |
| Colour consistency (SDCM)  | SDCM<3         |
| CRI                        | 90             |