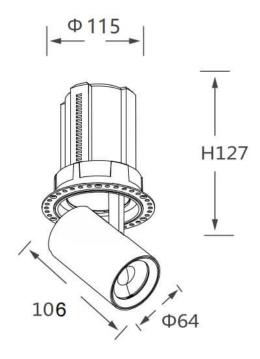

## GAP RT

Lavov downlight from the family GAP RT with a power of 25W and a reflector of 36 degrees beam angle. With a total lumen output of 2500lm and an efficacy of 100lm/W. CCT 4000K. . Made in Die Cast Aluminum and finished in Black color. ON/OFF driver.

| Item code      | 86.D048.3431.02 |  |
|----------------|-----------------|--|
| Product type   | Indoor          |  |
| Category       | Downlights      |  |
| Family         | GAP             |  |
| Subfamily      | GAP RT          |  |
| <b>D</b> ' - 1 |                 |  |

Pictograms

| Product                    |                |
|----------------------------|----------------|
| Real power (W)             | 25             |
| Real luminous flux (Lm)    | 2500           |
| Luminous efficiency (Lm/W) | 100            |
| Beam angle (º)             | 36             |
| Life time (h)              | 50000 h L80B10 |
| Colour                     | Black          |
| Control gear included      | Yes            |
| Control gear               | ON/OFF         |
| Flicker Free               | Yes            |
| Light source               | LED            |
| Type of LED                | СОВ            |
| Colour temperature (K)     | 4000K          |
| Colour consistency (SDCM)  | SDCM<3         |
| CRI                        | 90             |