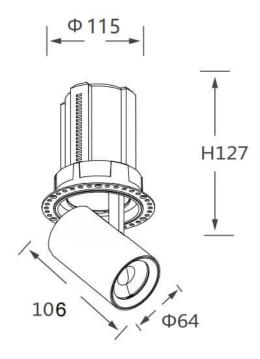

## GAP RT

Lavov downlight from the family GAP RT with a power of 25W and a reflector of 36 degrees beam angle. With a total lumen output of 2500lm and an efficacy of 100lm/W. CCT 4000K. . Made in Die Cast Aluminum and finished in White color. DALI driver.