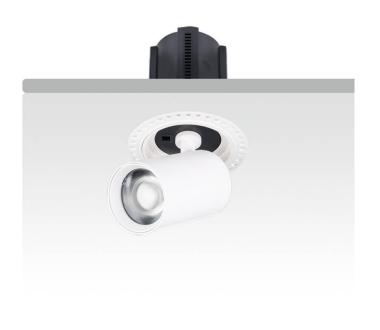

## GAP RT

Lavov downlight from the family GAP RT with a power of 25W and a reflector of 36 degrees beam angle. With a total lumen output of 2500lm and an efficacy of 100lm/W. CCT 4000K. . Made in Die Cast Aluminum and finished in White color. DALI driver.