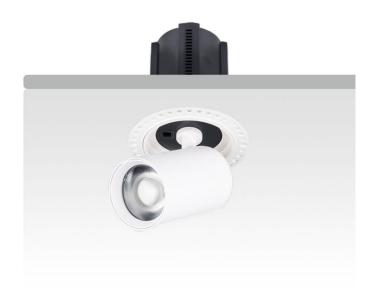

## **GAP RT**

Lavov downlight from the family GAP RT with a power of 25W and a reflector of 36 degrees beam angle. With a total lumen output of 2500lm and an efficacy of 100lm/W. CCT 4000K. . Made in Die Cast Aluminum and finished in Black color. DALI driver.

| Item code    | 86.D048.3433.02 |
|--------------|-----------------|
| Product type | Indoor          |
| Category     | Downlights      |
| Family       | GAP             |
| Subfamily    | GAP RT          |
| Dictograms   |                 |