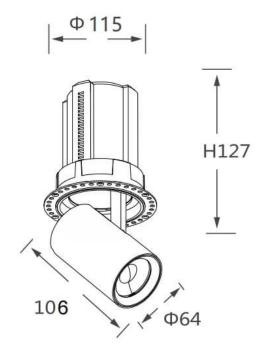

## **Scheme**

| Product                    |                |
|----------------------------|----------------|
| Real power (W)             | 25             |
| Real luminous flux (Lm)    | 2500           |
| Luminous efficiency (Lm/W) | 100            |
| Beam angle (º)             | 36             |
| Life time (h)              | 50000 h L80B10 |
| Colour                     | Black          |
| Control gear included      | Yes            |
| Control gear               | DALI           |
| Flicker Free               | Yes            |
| Light source               | LED            |
| Type of LED                | СОВ            |
| Colour temperature (K)     | 4000K          |
| Colour consistency (SDCM)  | SDCM<3         |
| CRI                        | 90             |