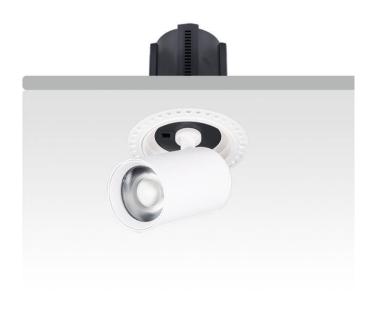

## **GAP RT-Smart**

Lavov downlight from the family GAP RT with a power of 25W and a reflector of 36 degrees beam angle. With a total lumen output of 2500lm and an efficacy of 100lm/W. CCT 4000K. . Made in Die Cast Aluminum and finished in White color. Dimmable Casamby ready driver.

| Item code    | 86.D048.3439.01 |
|--------------|-----------------|
| Product type | Indoor          |
| Category     | Downlights      |
| Family       | GAP             |
| Subfamily    | GAP RT-Smart    |
| Distourans   |                 |