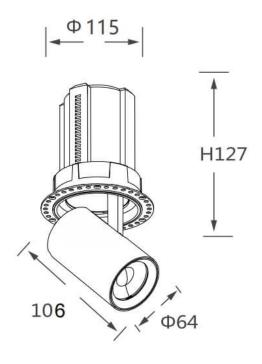

## **Scheme**

| Product                    |                        |
|----------------------------|------------------------|
| Real power (W)             | 25                     |
| Real luminous flux (Lm)    | 2500                   |
| Luminous efficiency (Lm/W) | 100                    |
| Beam angle (º)             | 36                     |
| Life time (h)              | 50000 h L80B10         |
| Colour                     | White                  |
| Control gear included      | Yes                    |
| Control gear               | Dimmable Casamby ready |
| Flicker Free               | Yes                    |
| Light source               | LED                    |
| Type of LED                | СОВ                    |
| Colour temperature (K)     | 4000K                  |
| Colour consistency (SDCM)  | SDCM<3                 |
| CRI                        | 90                     |