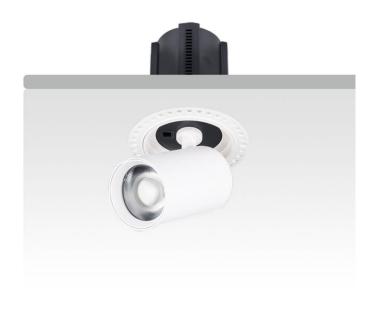

## **GAP RT-Smart**

Lavov downlight from the family GAP RT with a power of 25W and a reflector of 36 degrees beam angle. With a total lumen output of 2500lm and an efficacy of 100lm/W. CCT 4000K. . Made in Die Cast Aluminum and finished in Black color. Dimmable Casamby ready driver.

| Item code    | 86.D048.3439.02 |
|--------------|-----------------|
| Product type | Indoor          |
| Category     | Downlights      |
| Family       | GAP             |
| Subfamily    | GAP RT-Smart    |
| Distouroms   |                 |