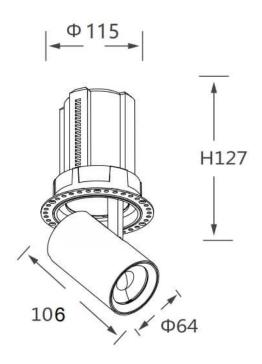

## **Scheme**

| Product                    |                        |
|----------------------------|------------------------|
| Real power (W)             | 25                     |
| Real luminous flux (Lm)    | 2500                   |
| Luminous efficiency (Lm/W) | 100                    |
| Beam angle (º)             | 36                     |
| Life time (h)              | 50000 h L80B10         |
| Colour                     | Black                  |
| Control gear included      | Yes                    |
| Control gear               | Dimmable Casamby ready |
| Flicker Free               | Yes                    |
| Light source               | LED                    |
| Type of LED                | СОВ                    |
| Colour temperature (K)     | 4000K                  |
| Colour consistency (SDCM)  | SDCM<3                 |
| CRI                        | 90                     |