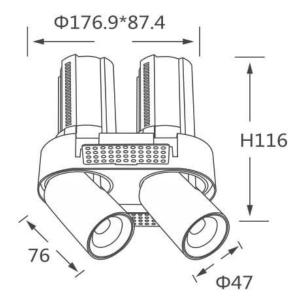

## **GAP RT2**

Lavov downlight from the family GAP RT2 with a power of 2X12W and a reflector of 15 degrees beam angle. With a total lumen output of 2400lm and an efficacy of 100lm/W. CCT 3000K. . Made in Die Cast Aluminum and finished in White color. ON/OFF driver.