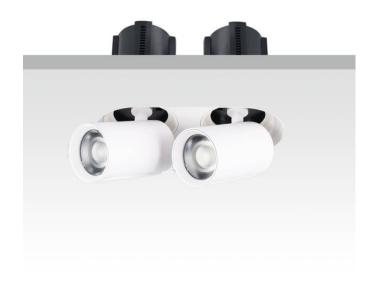

## **GAP RT2**

Lavov downlight from the family GAP RT2 with a power of 2X12W and a reflector of 15 degrees beam angle. With a total lumen output of 2400lm and an efficacy of 100lm/W. CCT 3000K. . Made in Die Cast Aluminum and finished in White color. ON/OFF driver.