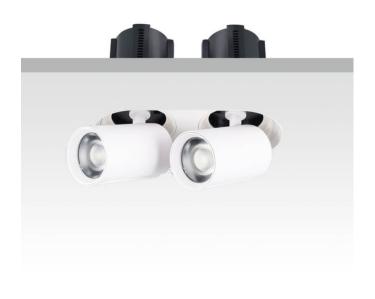

## GAP RT2

Lavov downlight from the family GAP RT2 with a power of 2X12W and a reflector of 15 degrees beam angle. With a total lumen output of 2400lm and an efficacy of 100lm/W. CCT 3000K. . Made in Die Cast Aluminum and finished in Black color. ON/OFF driver.