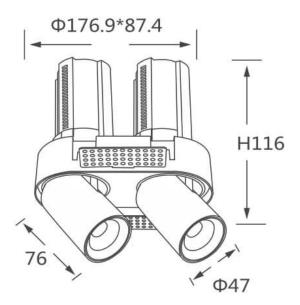

## GAP RT2

Lavov downlight from the family GAP RT2 with a power of 2X12W and a reflector of 15 degrees beam angle. With a total lumen output of 2400lm and an efficacy of 100lm/W. CCT 3000K. . Made in Die Cast Aluminum and finished in Black color. ON/OFF driver.

| ltem code    | 86.D048.4311.02 |  |  |
|--------------|-----------------|--|--|
| Product type | Indoor          |  |  |
| Category     | Downlights      |  |  |
| Family       | GAP             |  |  |
| Subfamily    | GAP RT2         |  |  |
| Dista        |                 |  |  |