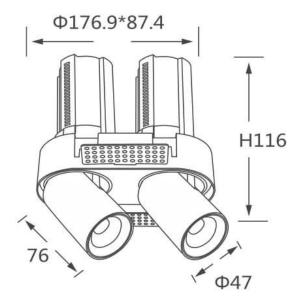

## **Scheme**

| Product                    |                |
|----------------------------|----------------|
| Real power (W)             | 2X12           |
| Real luminous flux (Lm)    | 2400           |
| Luminous efficiency (Lm/W) | 100            |
| Beam angle (º)             | 15             |
| Life time (h)              | 50000 h L80B10 |
| Colour                     | Black          |
| Control gear included      | Yes            |
| Control gear               | DALI           |
| Flicker Free               | Yes            |
| Light source               | LED            |
| Type of LED                | СОВ            |
| Colour temperature (K)     | 3000K          |
| Colour consistency (SDCM)  | SDCM<3         |
| CRI                        | 90             |