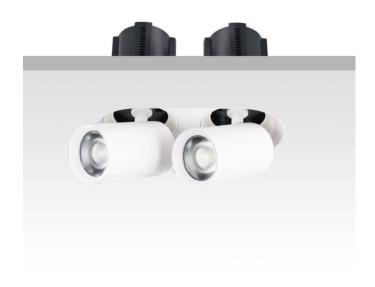

## **GAP RT2**

Lavov downlight from the family GAP RT2 with a power of 2X12W and a reflector of 15 degrees beam angle. With a total lumen output of 2400lm and an efficacy of 100lm/W. CCT 3000K. . Made in Die Cast Aluminum and finished in Black color. DALI driver.

| Item code    | 86.D048.4313.02 |
|--------------|-----------------|
| Product type | Indoor          |
| Category     | Downlights      |
| Family       | GAP             |
| Subfamily    | GAP RT2         |
| Dictograms   |                 |