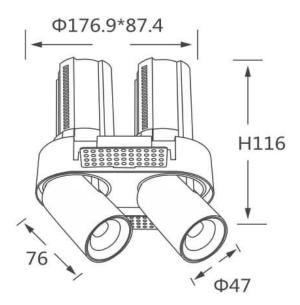

## Scheme

| Product                    |                        |
|----------------------------|------------------------|
| Real power (W)             | 2X12                   |
| Real luminous flux (Lm)    | 2400                   |
| Luminous efficiency (Lm/W) | 100                    |
| Beam angle (º)             | 15                     |
| Life time (h)              | 50000 h L80B10         |
| Colour                     | White                  |
| Control gear included      | Yes                    |
| Control gear               | Dimmable Casamby ready |
| Flicker Free               | Yes                    |
| Light source               | LED                    |
| Type of LED                | СОВ                    |
| Colour temperature (K)     | 3000K                  |
| Colour consistency (SDCM)  | SDCM<3                 |
| CRI                        | 90                     |
|                            |                        |