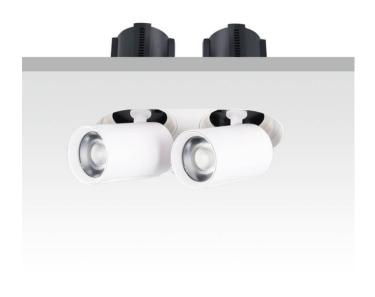

## GAP RT2-Smart

Lavov downlight from the family GAP RT2 with a power of 2X12W and a reflector of 15 degrees beam angle. With a total lumen output of 2400lm and an efficacy of 100lm/W. CCT 3000K. . Made in Die Cast Aluminum and finished in White color. Dimmable Casamby ready driver.