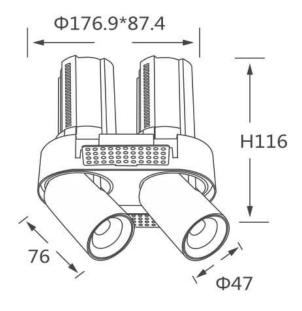

## **Scheme**

| Product                    |                        |
|----------------------------|------------------------|
| Real power (W)             | 2X12                   |
| Real luminous flux (Lm)    | 2400                   |
| Luminous efficiency (Lm/W) | 100                    |
| Beam angle (º)             | 15                     |
| Life time (h)              | 50000 h L80B10         |
| Colour                     | Black                  |
| Control gear included      | Yes                    |
| Control gear               | Dimmable Casamby ready |
| Flicker Free               | Yes                    |
| Light source               | LED                    |
| Type of LED                | СОВ                    |
| Colour temperature (K)     | 3000K                  |
| Colour consistency (SDCM)  | SDCM<3                 |
| CRI                        | 90                     |