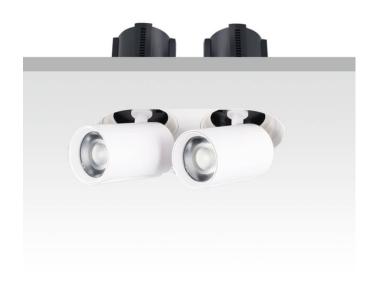

## **GAP RT2-Smart**

Lavov downlight from the family GAP RT2 with a power of 2X12W and a reflector of 15 degrees beam angle. With a total lumen output of 2400lm and an efficacy of 100lm/W. CCT 3000K. . Made in Die Cast Aluminum and finished in Black color. Dimmable Casamby ready driver.