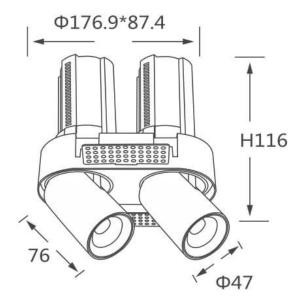

## **GAP RT2**

Lavov downlight from the family GAP RT2 with a power of 2X12W and a reflector of 24 degrees beam angle. With a total lumen output of 2400lm and an efficacy of 100lm/W. CCT 3000K. . Made in Die Cast Aluminum and finished in White color. ON/OFF driver.

## **Scheme**

| Product                    |                |
|----------------------------|----------------|
| Real power (W)             | 2X12           |
| Real luminous flux (Lm)    | 2400           |
| Luminous efficiency (Lm/W) | 100            |
| Beam angle (º)             | 24             |
| Life time (h)              | 50000 h L80B10 |
| Colour                     | White          |
| Control gear included      | Yes            |
| Control gear               | ON/OFF         |
| Flicker Free               | Yes            |
| Light source               | LED            |
| Type of LED                | СОВ            |
| Colour temperature (K)     | 3000K          |
| Colour consistency (SDCM)  | SDCM<3         |
| CRI                        | 90             |