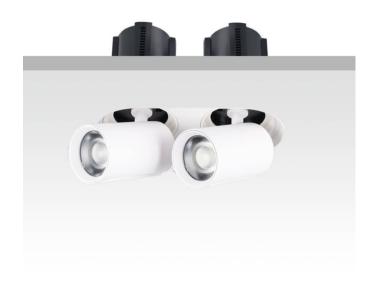

## **GAP RT2**

Lavov downlight from the family GAP RT2 with a power of 2X12W and a reflector of 24 degrees beam angle. With a total lumen output of 2400lm and an efficacy of 100lm/W. CCT 3000K. . Made in Die Cast Aluminum and finished in White color. ON/OFF driver.

| Item code    | 86.D048.4321.01 |
|--------------|-----------------|
| Product type | Indoor          |
| Category     | Downlights      |
| Family       | GAP             |
| Subfamily    | GAP RT2         |
| Pictograms   |                 |