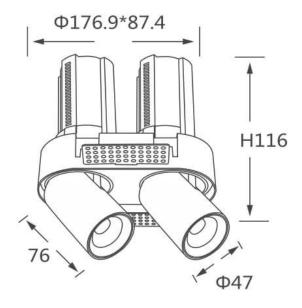

## **Scheme**

| Product                    |                |
|----------------------------|----------------|
| Real power (W)             | 2X12           |
| Real luminous flux (Lm)    | 2400           |
| Luminous efficiency (Lm/W) | 100            |
| Beam angle (º)             | 24             |
| Life time (h)              | 50000 h L80B10 |
| Colour                     | White          |
| Control gear included      | Yes            |
| Control gear               | DALI           |
| Flicker Free               | Yes            |
| Light source               | LED            |
| Type of LED                | СОВ            |
| Colour temperature (K)     | 3000K          |
| Colour consistency (SDCM)  | SDCM<3         |
| CRI                        | 90             |