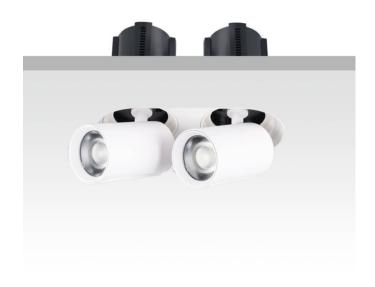

## **GAP RT2**

Lavov downlight from the family GAP RT2 with a power of 2X12W and a reflector of 24 degrees beam angle. With a total lumen output of 2400lm and an efficacy of 100lm/W. CCT 3000K. . Made in Die Cast Aluminum and finished in White color. DALI driver.

| Item code    | 86.D048.4323.01 |
|--------------|-----------------|
| Product type | Indoor          |
| Category     | Downlights      |
| Family       | GAP             |
| Subfamily    | GAP RT2         |
| Pictograms   |                 |