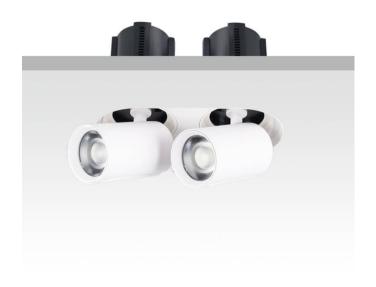

## **GAP RT2**

Lavov downlight from the family GAP RT2 with a power of 2X12W and a reflector of 24 degrees beam angle. With a total lumen output of 2400lm and an efficacy of 100lm/W. CCT 3000K. . Made in Die Cast Aluminum and finished in Black color. DALI driver.