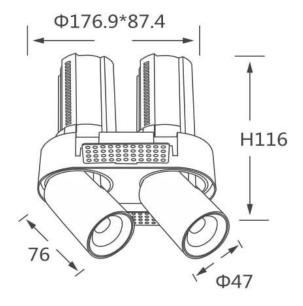

## **GAP RT2**

Lavov downlight from the family GAP RT2 with a power of 2X12W and a reflector of 24 degrees beam angle. With a total lumen output of 2400lm and an efficacy of 100lm/W. CCT 3000K. . Made in Die Cast Aluminum and finished in Black color. DALI driver.

## **Scheme**

| Product                    |                |
|----------------------------|----------------|
| Real power (W)             | 2X12           |
| Real luminous flux (Lm)    | 2400           |
| Luminous efficiency (Lm/W) | 100            |
| Beam angle (º)             | 24             |
| Life time (h)              | 50000 h L80B10 |
| Colour                     | Black          |
| Control gear included      | Yes            |
| Control gear               | DALI           |
| Flicker Free               | Yes            |
| Light source               | LED            |
| Type of LED                | СОВ            |
| Colour temperature (K)     | 3000K          |
| Colour consistency (SDCM)  | SDCM<3         |
| CRI                        | 90             |