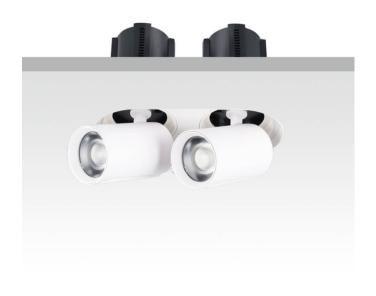

## **GAP RT2-Smart**

Lavov downlight from the family GAP RT2 with a power of 2X12W and a reflector of 24 degrees beam angle. With a total lumen output of 2400lm and an efficacy of 100lm/W. CCT 3000K. . Made in Die Cast Aluminum and finished in White color. Dimmable Casamby ready driver.