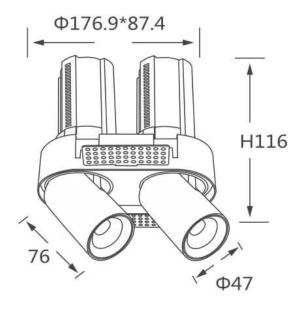

## **Scheme**

| Product                    |                        |
|----------------------------|------------------------|
| Real power (W)             | 2X12                   |
| Real luminous flux (Lm)    | 2400                   |
| Luminous efficiency (Lm/W) | 100                    |
| Beam angle (º)             | 24                     |
| Life time (h)              | 50000 h L80B10         |
| Colour                     | White                  |
| Control gear included      | Yes                    |
| Control gear               | Dimmable Casamby ready |
| Flicker Free               | Yes                    |
| Light source               | LED                    |
| Type of LED                | СОВ                    |
| Colour temperature (K)     | 3000K                  |
| Colour consistency (SDCM)  | SDCM<3                 |
| CRI                        | 90                     |