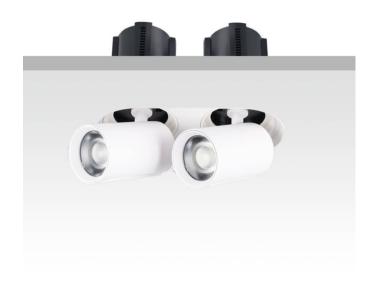

## **GAP RT2-Smart**

Lavov downlight from the family GAP RT2 with a power of 2X12W and a reflector of 24 degrees beam angle. With a total lumen output of 2400lm and an efficacy of 100lm/W. CCT 3000K. . Made in Die Cast Aluminum and finished in Black color. Dimmable Casamby ready driver.

| Item code    | 86.D048.4329.02 |
|--------------|-----------------|
| Product type | Indoor          |
| Category     | Downlights      |
| Family       | GAP             |
| Subfamily    | GAP RT2-Smart   |
| Dietograms   |                 |