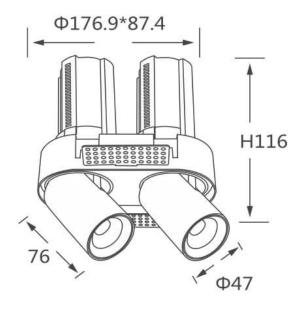

## **Scheme**

| Product                    |                        |
|----------------------------|------------------------|
| Real power (W)             | 2X12                   |
| Real luminous flux (Lm)    | 2400                   |
| Luminous efficiency (Lm/W) | 100                    |
| Beam angle (º)             | 24                     |
| Life time (h)              | 50000 h L80B10         |
| Colour                     | Black                  |
| Control gear included      | Yes                    |
| Control gear               | Dimmable Casamby ready |
| Flicker Free               | Yes                    |
| Light source               | LED                    |
| Type of LED                | СОВ                    |
| Colour temperature (K)     | 3000K                  |
| Colour consistency (SDCM)  | SDCM<3                 |
| CRI                        | 90                     |