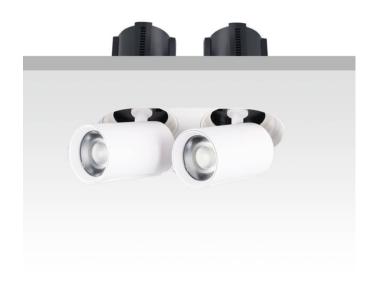

## **GAP RT2**

Lavov downlight from the family GAP RT2 with a power of 2X12W and a reflector of 36 degrees beam angle. With a total lumen output of 2400lm and an efficacy of 100lm/W. CCT 3000K. . Made in Die Cast Aluminum and finished in White color. ON/OFF driver.

| Item code    | 86.D048.4331.01 |
|--------------|-----------------|
| Product type | Indoor          |
| Category     | Downlights      |
| Family       | GAP             |
| Subfamily    | GAP RT2         |
| Pictograms   |                 |