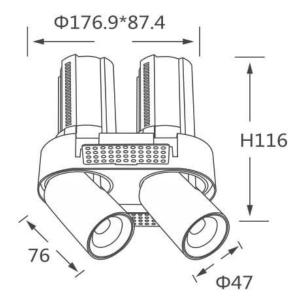

## **GAP RT2**

Lavov downlight from the family GAP RT2 with a power of 2X12W and a reflector of 36 degrees beam angle. With a total lumen output of 2400lm and an efficacy of 100lm/W. CCT 3000K. . Made in Die Cast Aluminum and finished in White color. ON/OFF driver.

## **Scheme**

| Product                    |                |
|----------------------------|----------------|
| Real power (W)             | 2X12           |
| Real luminous flux (Lm)    | 2400           |
| Luminous efficiency (Lm/W) | 100            |
| Beam angle (º)             | 36             |
| Life time (h)              | 50000 h L80B10 |
| Colour                     | White          |
| Control gear included      | Yes            |
| Control gear               | ON/OFF         |
| Flicker Free               | Yes            |
| Light source               | LED            |
| Type of LED                | СОВ            |
| Colour temperature (K)     | 3000K          |
| Colour consistency (SDCM)  | SDCM<3         |
| CRI                        | 90             |