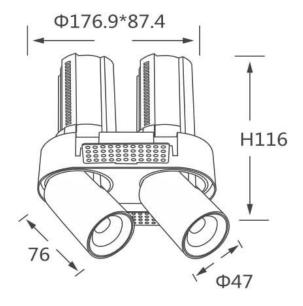

## **GAP RT2**

Lavov downlight from the family GAP RT2 with a power of 2X12W and a reflector of 36 degrees beam angle. With a total lumen output of 2400lm and an efficacy of 100lm/W. CCT 3000K. . Made in Die Cast Aluminum and finished in Black color. ON/OFF driver.

## **Scheme**

| Product                    |                |
|----------------------------|----------------|
| Real power (W)             | 2X12           |
| Real luminous flux (Lm)    | 2400           |
| Luminous efficiency (Lm/W) | 100            |
| Beam angle (º)             | 36             |
| Life time (h)              | 50000 h L80B10 |
| Colour                     | Black          |
| Control gear included      | Yes            |
| Control gear               | ON/OFF         |
| Flicker Free               | Yes            |
| Light source               | LED            |
| Type of LED                | СОВ            |
| Colour temperature (K)     | 3000K          |
| Colour consistency (SDCM)  | SDCM<3         |
| CRI                        | 90             |