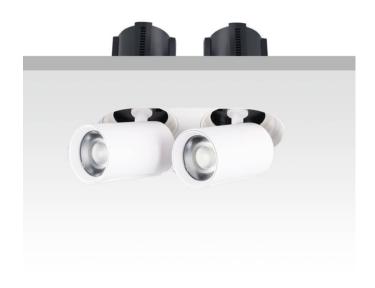

## **GAP RT2**

Lavov downlight from the family GAP RT2 with a power of 2X12W and a reflector of 36 degrees beam angle. With a total lumen output of 2400lm and an efficacy of 100lm/W. CCT 3000K. . Made in Die Cast Aluminum and finished in Black color. ON/OFF driver.

## **Scheme**

| Product                    |                |
|----------------------------|----------------|
| Real power (W)             | 2X12           |
| Real luminous flux (Lm)    | 2400           |
| Luminous efficiency (Lm/W) | 100            |
| Beam angle (º)             | 36             |
| Life time (h)              | 50000 h L80B10 |
| Colour                     | Black          |
| Control gear included      | Yes            |
| Control gear               | ON/OFF         |
| Flicker Free               | Yes            |
| Light source               | LED            |
| Type of LED                | СОВ            |
| Colour temperature (K)     | 3000K          |
| Colour consistency (SDCM)  | SDCM<3         |
| CRI                        | 90             |