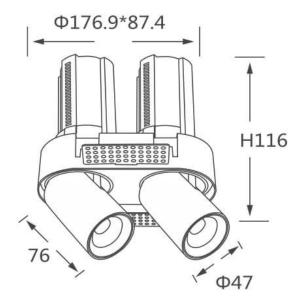

## **GAP RT2**

Lavov downlight from the family GAP RT2 with a power of 2X12W and a reflector of 36 degrees beam angle. With a total lumen output of 2400lm and an efficacy of 100lm/W. CCT 3000K. . Made in Die Cast Aluminum and finished in White color. DALI driver.

## **Scheme**

| Product                    |                |
|----------------------------|----------------|
| Real power (W)             | 2X12           |
| Real luminous flux (Lm)    | 2400           |
| Luminous efficiency (Lm/W) | 100            |
| Beam angle (º)             | 36             |
| Life time (h)              | 50000 h L80B10 |
| Colour                     | White          |
| Control gear included      | Yes            |
| Control gear               | DALI           |
| Flicker Free               | Yes            |
| Light source               | LED            |
| Type of LED                | СОВ            |
| Colour temperature (K)     | 3000K          |
| Colour consistency (SDCM)  | SDCM<3         |
| CRI                        | 90             |