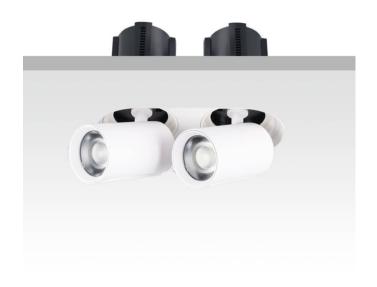

## **GAP RT2**

Lavov downlight from the family GAP RT2 with a power of 2X12W and a reflector of 36 degrees beam angle. With a total lumen output of 2400lm and an efficacy of 100lm/W. CCT 3000K. . Made in Die Cast Aluminum and finished in White color. DALI driver.

| Item code    | 86.D048.4333.01 |
|--------------|-----------------|
| Product type | Indoor          |
| Category     | Downlights      |
| Family       | GAP             |
| Subfamily    | GAP RT2         |
| Pictograms   |                 |