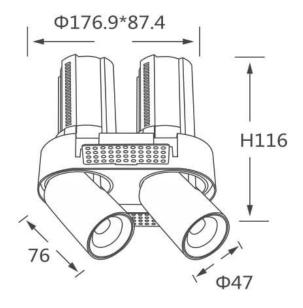

## **GAP RT2**

Lavov downlight from the family GAP RT2 with a power of 2X12W and a reflector of 36 degrees beam angle. With a total lumen output of 2400lm and an efficacy of 100lm/W. CCT 3000K. . Made in Die Cast Aluminum and finished in Black color. DALI driver.

## **Scheme**

| Product                    |                |
|----------------------------|----------------|
| Real power (W)             | 2X12           |
| Real luminous flux (Lm)    | 2400           |
| Luminous efficiency (Lm/W) | 100            |
| Beam angle (º)             | 36             |
| Life time (h)              | 50000 h L80B10 |
| Colour                     | Black          |
| Control gear included      | Yes            |
| Control gear               | DALI           |
| Flicker Free               | Yes            |
| Light source               | LED            |
| Type of LED                | СОВ            |
| Colour temperature (K)     | 3000K          |
| Colour consistency (SDCM)  | SDCM<3         |
| CRI                        | 90             |