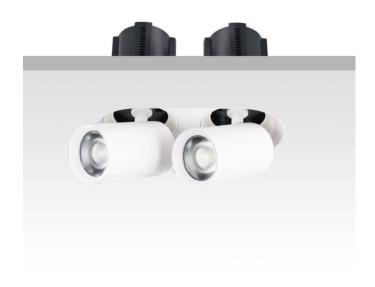

## **GAP RT2**

Lavov downlight from the family GAP RT2 with a power of 2X12W and a reflector of 36 degrees beam angle. With a total lumen output of 2400lm and an efficacy of 100lm/W. CCT 3000K. . Made in Die Cast Aluminum and finished in Black color. DALI driver.

| Item code    | 86.D048.4333.02 |
|--------------|-----------------|
| Product type | Indoor          |
| Category     | Downlights      |
| Family       | GAP             |
| Subfamily    | GAP RT2         |
| Pictograms   |                 |