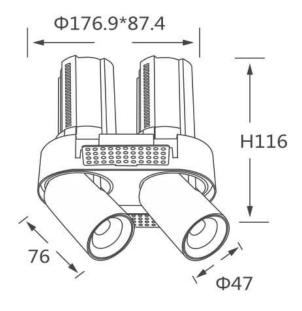

## **Scheme**

| Product                    |                        |
|----------------------------|------------------------|
| Real power (W)             | 2X12                   |
| Real luminous flux (Lm)    | 2400                   |
| Luminous efficiency (Lm/W) | 100                    |
| Beam angle (º)             | 36                     |
| Life time (h)              | 50000 h L80B10         |
| Colour                     | White                  |
| Control gear included      | Yes                    |
| Control gear               | Dimmable Casamby ready |
| Flicker Free               | Yes                    |
| Light source               | LED                    |
| Type of LED                | СОВ                    |
| Colour temperature (K)     | 3000K                  |
| Colour consistency (SDCM)  | SDCM<3                 |
| CRI                        | 90                     |