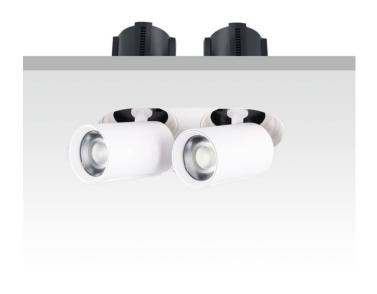

## **GAP RT2-Smart**

Lavov downlight from the family GAP RT2 with a power of 2X12W and a reflector of 36 degrees beam angle. With a total lumen output of 2400lm and an efficacy of 100lm/W. CCT 3000K. . Made in Die Cast Aluminum and finished in White color. Dimmable Casamby ready driver.

| Item code    | 86.D048.4339.01 |
|--------------|-----------------|
| Product type | Indoor          |
| Category     | Downlights      |
| Family       | GAP             |
| Subfamily    | GAP RT2-Smart   |
| Pictograms   |                 |