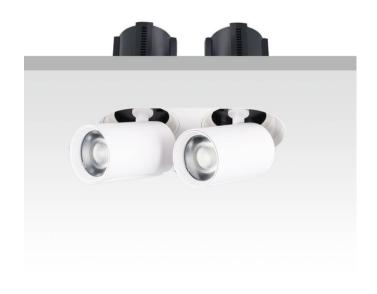

## **GAP RT2-Smart**

Lavov downlight from the family GAP RT2 with a power of 2X12W and a reflector of 36 degrees beam angle. With a total lumen output of 2400lm and an efficacy of 100lm/W. CCT 3000K. . Made in Die Cast Aluminum and finished in Black color. Dimmable Casamby ready driver.