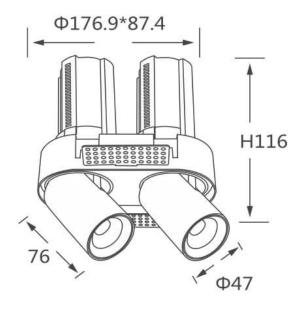

## **Scheme**

| Product                    |                        |
|----------------------------|------------------------|
| Real power (W)             | 2X12                   |
| Real luminous flux (Lm)    | 2400                   |
| Luminous efficiency (Lm/W) | 100                    |
| Beam angle (º)             | 36                     |
| Life time (h)              | 50000 h L80B10         |
| Colour                     | Black                  |
| Control gear included      | Yes                    |
| Control gear               | Dimmable Casamby ready |
| Flicker Free               | Yes                    |
| Light source               | LED                    |
| Type of LED                | СОВ                    |
| Colour temperature (K)     | 3000K                  |
| Colour consistency (SDCM)  | SDCM<3                 |
| CRI                        | 90                     |