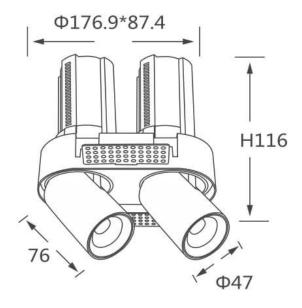

## **GAP RT2**

Lavov downlight from the family GAP RT2 with a power of 2X12W and a reflector of 15 degrees beam angle. With a total lumen output of 2400lm and an efficacy of 100lm/W. CCT 4000K. . Made in Die Cast Aluminum and finished in White color. ON/OFF driver.

## **Scheme**

| Product                    |                |
|----------------------------|----------------|
| Real power (W)             | 2X12           |
| Real luminous flux (Lm)    | 2400           |
| Luminous efficiency (Lm/W) | 100            |
| Beam angle (º)             | 15             |
| Life time (h)              | 50000 h L80B10 |
| Colour                     | White          |
| Control gear included      | Yes            |
| Control gear               | ON/OFF         |
| Flicker Free               | Yes            |
| Light source               | LED            |
| Type of LED                | СОВ            |
| Colour temperature (K)     | 4000K          |
| Colour consistency (SDCM)  | SDCM<3         |
| CRI                        | 90             |