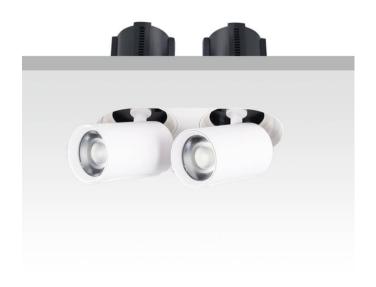

## **GAP RT2**

Lavov downlight from the family GAP RT2 with a power of 2X12W and a reflector of 15 degrees beam angle. With a total lumen output of 2400lm and an efficacy of 100lm/W. CCT 4000K. . Made in Die Cast Aluminum and finished in White color. ON/OFF driver.