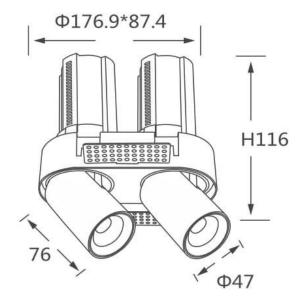

## **Scheme**

| Product                    |                |
|----------------------------|----------------|
| Real power (W)             | 2X12           |
| Real luminous flux (Lm)    | 2400           |
| Luminous efficiency (Lm/W) | 100            |
| Beam angle (º)             | 15             |
| Life time (h)              | 50000 h L80B10 |
| Colour                     | Black          |
| Control gear included      | Yes            |
| Control gear               | ON/OFF         |
| Flicker Free               | Yes            |
| Light source               | LED            |
| Type of LED                | СОВ            |
| Colour temperature (K)     | 4000K          |
| Colour consistency (SDCM)  | SDCM<3         |
| CRI                        | 90             |