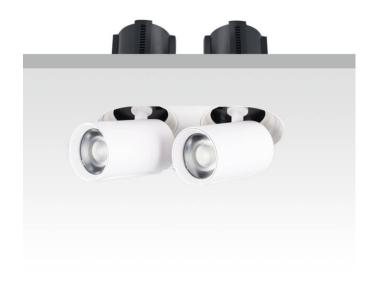

## **GAP RT2**

Lavov downlight from the family GAP RT2 with a power of 2X12W and a reflector of 15 degrees beam angle. With a total lumen output of 2400lm and an efficacy of 100lm/W. CCT 4000K. . Made in Die Cast Aluminum and finished in Black color. ON/OFF driver.

| Item code    | 86.D048.4411.02 |
|--------------|-----------------|
| Product type | Indoor          |
| Category     | Downlights      |
| Family       | GAP             |
| Subfamily    | GAP RT2         |
| Pictograms   |                 |