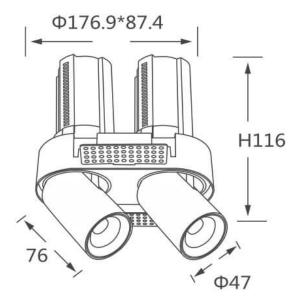

## **Scheme**

| Product                    |                |
|----------------------------|----------------|
| Real power (W)             | 2X12           |
| Real luminous flux (Lm)    | 2400           |
| Luminous efficiency (Lm/W) | 100            |
| Beam angle (º)             | 15             |
| Life time (h)              | 50000 h L80B10 |
| Colour                     | White          |
| Control gear included      | Yes            |
| Control gear               | DALI           |
| Flicker Free               | Yes            |
| Light source               | LED            |
| Type of LED                | СОВ            |
| Colour temperature (K)     | 4000K          |
| Colour consistency (SDCM)  | SDCM<3         |
| CRI                        | 90             |