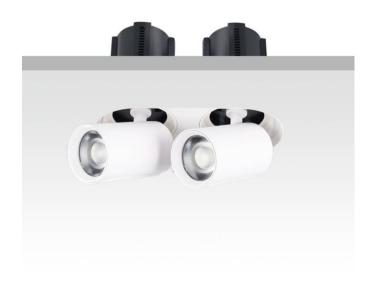

## **GAP RT2**

Lavov downlight from the family GAP RT2 with a power of 2X12W and a reflector of 15 degrees beam angle. With a total lumen output of 2400lm and an efficacy of 100lm/W. CCT 4000K. . Made in Die Cast Aluminum and finished in White color. DALI driver.

| Item code    | 86.D048.4413.01 |
|--------------|-----------------|
| Product type | Indoor          |
| Category     | Downlights      |
| Family       | GAP             |
| Subfamily    | GAP RT2         |
| Dictograms   | -               |