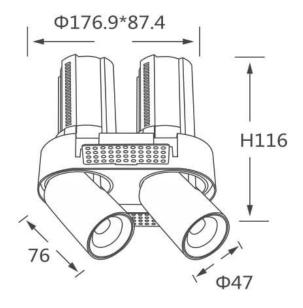

## **GAP RT2**

Lavov downlight from the family GAP RT2 with a power of 2X12W and a reflector of 15 degrees beam angle. With a total lumen output of 2400lm and an efficacy of 100lm/W. CCT 4000K. . Made in Die Cast Aluminum and finished in Black color. DALI driver.

## **Scheme**

| Product                    |                |
|----------------------------|----------------|
| Real power (W)             | 2X12           |
| Real luminous flux (Lm)    | 2400           |
| Luminous efficiency (Lm/W) | 100            |
| Beam angle (º)             | 15             |
| Life time (h)              | 50000 h L80B10 |
| Colour                     | Black          |
| Control gear included      | Yes            |
| Control gear               | DALI           |
| Flicker Free               | Yes            |
| Light source               | LED            |
| Type of LED                | СОВ            |
| Colour temperature (K)     | 4000K          |
| Colour consistency (SDCM)  | SDCM<3         |
| CRI                        | 90             |