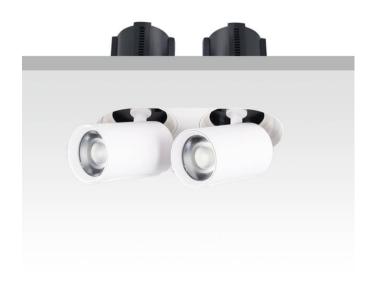

## **GAP RT2**

Lavov downlight from the family GAP RT2 with a power of 2X12W and a reflector of 15 degrees beam angle. With a total lumen output of 2400lm and an efficacy of 100lm/W. CCT 4000K. . Made in Die Cast Aluminum and finished in Black color. DALI driver.