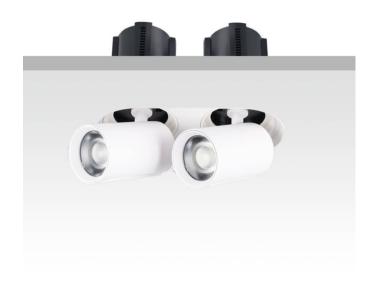

## **GAP RT2-Smart**

Lavov downlight from the family GAP RT2 with a power of 2X12W and a reflector of 15 degrees beam angle. With a total lumen output of 2400lm and an efficacy of 100lm/W. CCT 4000K. . Made in Die Cast Aluminum and finished in White color. Dimmable Casamby ready driver.