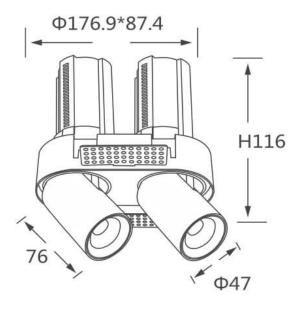

## **Scheme**

| Product                    |                        |
|----------------------------|------------------------|
| Real power (W)             | 2X12                   |
| Real luminous flux (Lm)    | 2400                   |
| Luminous efficiency (Lm/W) | 100                    |
| Beam angle (º)             | 15                     |
| Life time (h)              | 50000 h L80B10         |
| Colour                     | White                  |
| Control gear included      | Yes                    |
| Control gear               | Dimmable Casamby ready |
| Flicker Free               | Yes                    |
| Light source               | LED                    |
| Type of LED                | СОВ                    |
| Colour temperature (K)     | 4000K                  |
| Colour consistency (SDCM)  | SDCM<3                 |
| CRI                        | 90                     |