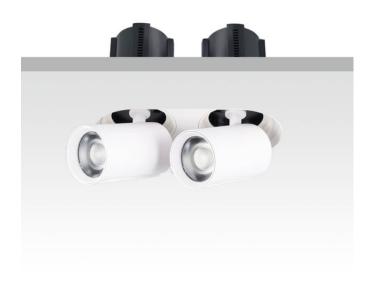

## GAP RT2-Smart

Lavov downlight from the family GAP RT2 with a power of 2X12W and a reflector of 15 degrees beam angle. With a total lumen output of 2400lm and an efficacy of 100lm/W. CCT 4000K. . Made in Die Cast Aluminum and finished in Black color. Dimmable Casamby ready driver.