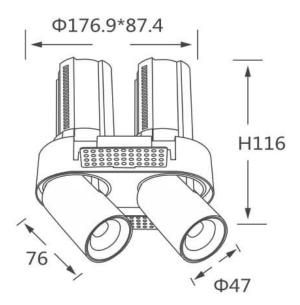

## Scheme

| Product                    |                        |
|----------------------------|------------------------|
| Real power (W)             | 2X12                   |
| Real luminous flux (Lm)    | 2400                   |
| Luminous efficiency (Lm/W) | 100                    |
| Beam angle (º)             | 15                     |
| Life time (h)              | 50000 h L80B10         |
| Colour                     | Black                  |
| Control gear included      | Yes                    |
| Control gear               | Dimmable Casamby ready |
| Flicker Free               | Yes                    |
| Light source               | LED                    |
| Type of LED                | СОВ                    |
| Colour temperature (K)     | 4000K                  |
| Colour consistency (SDCM)  | SDCM<3                 |
| CRI                        | 90                     |
|                            |                        |